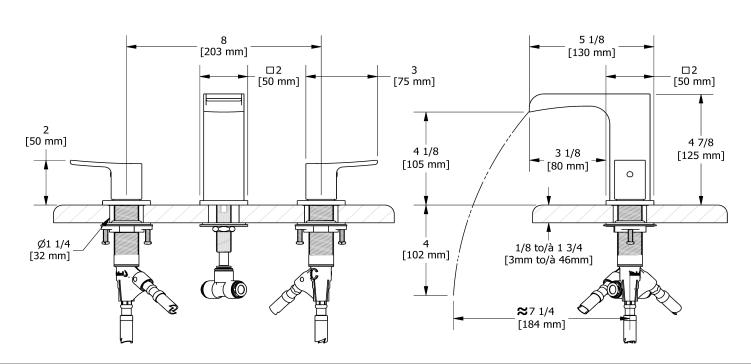

# 8" lavatory faucet **ZOOP08**

#### Sizes, models and finishes may differ from thoses presented.