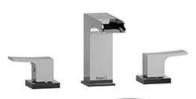

# 8" lavatory faucet **ZOOP08**

#### Sizes, models and finishes may differ from thoses presented.